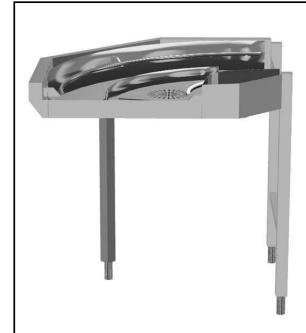

## Handling System for Rack Type Unloading Dishwashing Driven 90° Curve - Clockwise direction

| ITEM #   |  |  |
|----------|--|--|
| \40DEL # |  |  |
| MODEL #  |  |  |
| NAME #   |  |  |
| SIS #    |  |  |
| AIA#     |  |  |

865245 (HSUC90C)

Unloading curve Unit, 90°, Dishwasher driven, clockwise

#### Item No.

Constructed in 304 AISI stainless steel. Basin with sloping bottom and drain. Feeding bar. It is driven by the dishwasher. Square 40x40mm tubular leg on height-adjustable feet. Designed for 500x500mm dishwashing baskets. Knock-down delivery. Basket feed direction: clockwise.

#### **Main Features**

- Designed to transport 500x500 mm dishwashing baskets.
- "Key holes" and "snap on" system reduces the number of screws needed for fast and easy installation.
- The curve is driven by the dishwasher as the feeding arm in the curve will be connected with the conveyor of the dishwasher.
- Available clockwise direction for unloading area.
- Loading curves provided with anti-jamming device to avoid rack jam.
- Dishwasher curve 90° is intended for installation between a dishwasher and a roller conveyor or manual sorting table (on the loading side).
- 45° cut corner to reduce space usage.

#### Construction

- Three legs included.
- Stainless steel feet 50 mm adjustable in height to align the operation height between the dishwasher and table.
- AISI 304 1,2mm stainless steel basin.
- 40x40mm stainless steel tubular and square legs.
- All surfaces smooth with polished finish.
- Sloping bottom of the table grants a smooth and rapid drainage.
- Thick welded flanges for sturdy connection between the units.