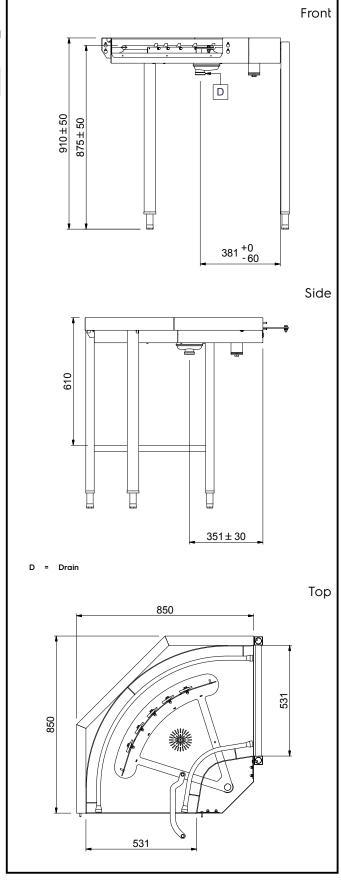

### **Key Information:**

External dimensions, Width:

865245 (HSUC90C)850 mmExternal dimensions, Depth:850 mmExternal dimensions, Height:910 mmNet weight:23 kgHeight adjustment:50/50 mmPosition to dishwasher:Unloading

Stainless Steel AISI 304 -

Basin material: EN 1.4301

Handling System for Rack Type Unloading Dishwashing Driven 90° Curve - Clockwise direction